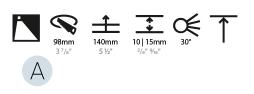

Fixture Finish: SSR / BKV / CWI / CRY / HAB / UFT / ITA / RUA / FTG / MYG / LOD / PUS / FRO / FUP / KIA / POP / BLS / SPG / MEY / GOH / GUM / CHC / COM / ABZ / JAG / OBR / MOS / ROR

Fixture Material: Aluminum Die Cast Cut-out Measurements: 98mm / 3 7/8"

Fixture Material: Aluminum Die Cast
Cut-out Measurements: 98mm / 3 7/8"