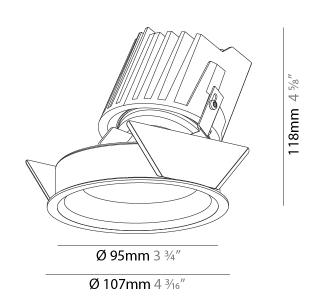

| Mounting Location: Ceiling                                                                                                                                                                                                                                                                                                                                                                                                                                                                                                                                                                                                                                                                                                                                                                                                                                                                                                                                                                                                                                                                                                                                                                                                                                                                                                                                                                                                                                                                                                                                                                                                                                                                                                                                                                                                                                                                                                                                                                                                                                                                                                     |
|--------------------------------------------------------------------------------------------------------------------------------------------------------------------------------------------------------------------------------------------------------------------------------------------------------------------------------------------------------------------------------------------------------------------------------------------------------------------------------------------------------------------------------------------------------------------------------------------------------------------------------------------------------------------------------------------------------------------------------------------------------------------------------------------------------------------------------------------------------------------------------------------------------------------------------------------------------------------------------------------------------------------------------------------------------------------------------------------------------------------------------------------------------------------------------------------------------------------------------------------------------------------------------------------------------------------------------------------------------------------------------------------------------------------------------------------------------------------------------------------------------------------------------------------------------------------------------------------------------------------------------------------------------------------------------------------------------------------------------------------------------------------------------------------------------------------------------------------------------------------------------------------------------------------------------------------------------------------------------------------------------------------------------------------------------------------------------------------------------------------------------|
| Subcategory: Wallwash                                                                                                                                                                                                                                                                                                                                                                                                                                                                                                                                                                                                                                                                                                                                                                                                                                                                                                                                                                                                                                                                                                                                                                                                                                                                                                                                                                                                                                                                                                                                                                                                                                                                                                                                                                                                                                                                                                                                                                                                                                                                                                          |
| PHYSICAL                                                                                                                                                                                                                                                                                                                                                                                                                                                                                                                                                                                                                                                                                                                                                                                                                                                                                                                                                                                                                                                                                                                                                                                                                                                                                                                                                                                                                                                                                                                                                                                                                                                                                                                                                                                                                                                                                                                                                                                                                                                                                                                       |
| Shape: Round                                                                                                                                                                                                                                                                                                                                                                                                                                                                                                                                                                                                                                                                                                                                                                                                                                                                                                                                                                                                                                                                                                                                                                                                                                                                                                                                                                                                                                                                                                                                                                                                                                                                                                                                                                                                                                                                                                                                                                                                                                                                                                                   |
| Diameter (mm): 107                                                                                                                                                                                                                                                                                                                                                                                                                                                                                                                                                                                                                                                                                                                                                                                                                                                                                                                                                                                                                                                                                                                                                                                                                                                                                                                                                                                                                                                                                                                                                                                                                                                                                                                                                                                                                                                                                                                                                                                                                                                                                                             |
| Diameter (in): 4 <sup>3</sup> / <sub>16</sub>                                                                                                                                                                                                                                                                                                                                                                                                                                                                                                                                                                                                                                                                                                                                                                                                                                                                                                                                                                                                                                                                                                                                                                                                                                                                                                                                                                                                                                                                                                                                                                                                                                                                                                                                                                                                                                                                                                                                                                                                                                                                                  |
| Height (mm): 118                                                                                                                                                                                                                                                                                                                                                                                                                                                                                                                                                                                                                                                                                                                                                                                                                                                                                                                                                                                                                                                                                                                                                                                                                                                                                                                                                                                                                                                                                                                                                                                                                                                                                                                                                                                                                                                                                                                                                                                                                                                                                                               |
| Height (in): 4 ½                                                                                                                                                                                                                                                                                                                                                                                                                                                                                                                                                                                                                                                                                                                                                                                                                                                                                                                                                                                                                                                                                                                                                                                                                                                                                                                                                                                                                                                                                                                                                                                                                                                                                                                                                                                                                                                                                                                                                                                                                                                                                                               |
| Ceiling Thickness (mm): 10 / 12.5 / 15                                                                                                                                                                                                                                                                                                                                                                                                                                                                                                                                                                                                                                                                                                                                                                                                                                                                                                                                                                                                                                                                                                                                                                                                                                                                                                                                                                                                                                                                                                                                                                                                                                                                                                                                                                                                                                                                                                                                                                                                                                                                                         |
| Ceiling Thickness (in): 3/8 or 1/2 or 9/16                                                                                                                                                                                                                                                                                                                                                                                                                                                                                                                                                                                                                                                                                                                                                                                                                                                                                                                                                                                                                                                                                                                                                                                                                                                                                                                                                                                                                                                                                                                                                                                                                                                                                                                                                                                                                                                                                                                                                                                                                                                                                     |
| Min. Recessing Depth (mm): 140                                                                                                                                                                                                                                                                                                                                                                                                                                                                                                                                                                                                                                                                                                                                                                                                                                                                                                                                                                                                                                                                                                                                                                                                                                                                                                                                                                                                                                                                                                                                                                                                                                                                                                                                                                                                                                                                                                                                                                                                                                                                                                 |
| Min. Recessing Depth (in): 5 ½                                                                                                                                                                                                                                                                                                                                                                                                                                                                                                                                                                                                                                                                                                                                                                                                                                                                                                                                                                                                                                                                                                                                                                                                                                                                                                                                                                                                                                                                                                                                                                                                                                                                                                                                                                                                                                                                                                                                                                                                                                                                                                 |
| Light Distribution: Adjustable / Asymmetric                                                                                                                                                                                                                                                                                                                                                                                                                                                                                                                                                                                                                                                                                                                                                                                                                                                                                                                                                                                                                                                                                                                                                                                                                                                                                                                                                                                                                                                                                                                                                                                                                                                                                                                                                                                                                                                                                                                                                                                                                                                                                    |
| Weight (kg): 0.473                                                                                                                                                                                                                                                                                                                                                                                                                                                                                                                                                                                                                                                                                                                                                                                                                                                                                                                                                                                                                                                                                                                                                                                                                                                                                                                                                                                                                                                                                                                                                                                                                                                                                                                                                                                                                                                                                                                                                                                                                                                                                                             |
| Weight (lbs): 1.04                                                                                                                                                                                                                                                                                                                                                                                                                                                                                                                                                                                                                                                                                                                                                                                                                                                                                                                                                                                                                                                                                                                                                                                                                                                                                                                                                                                                                                                                                                                                                                                                                                                                                                                                                                                                                                                                                                                                                                                                                                                                                                             |
| FILE OF A PROPERTY OF A PROPER |

#### **GENERAL**

Series: Bioniq
Subseries: Bioniq Round Wallwash
Brand: Prolicht
Division: Architectural
Mounting Type: Recessed
Mounting Location: Ceiling

Subcategory: Wallwash

PHYSICAL

Shape: Round

Diameter (mm): 107

Diameter (in): 4  $\frac{3}{16}$ Height (mm): 118

Height (in): 4  $\frac{5}{8}$ Ceiling Thickness (mm): 10 / 12.5 / 15

Ceiling Thickness (in): 3/8 or 1/2 or 9/16

Min. Recessing Depth (mm): 140

Min. Recessing Depth (in): 5  $\frac{1}{2}$ Light Distribution: Adjustable / Asymmetric