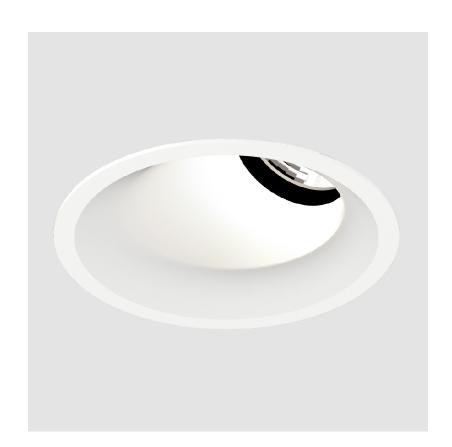

#### **GENERAL**

| Series: Bioniq                   |  |
|----------------------------------|--|
| Subseries: Bioniq Round Wallwash |  |
| Brand: Prolicht                  |  |
| Division: Architectural          |  |
| Mounting Type: Recessed          |  |
| Mounting Location: Ceiling       |  |
| Subcategory: Wallwash            |  |

| Mounting Location: Ceiling                                                                                                                                                                                                                                                                                                                                                                                                                                                                                                                                                                                                                                                                                                                                                                                                                                                                                                                                                                                                                                                                                                                                                                                                                                                                                                                                                                                                                                                                                                                                                                                                                                                                                                                                                                                                                                                                                                                                                                                                                                                                                                     |
|--------------------------------------------------------------------------------------------------------------------------------------------------------------------------------------------------------------------------------------------------------------------------------------------------------------------------------------------------------------------------------------------------------------------------------------------------------------------------------------------------------------------------------------------------------------------------------------------------------------------------------------------------------------------------------------------------------------------------------------------------------------------------------------------------------------------------------------------------------------------------------------------------------------------------------------------------------------------------------------------------------------------------------------------------------------------------------------------------------------------------------------------------------------------------------------------------------------------------------------------------------------------------------------------------------------------------------------------------------------------------------------------------------------------------------------------------------------------------------------------------------------------------------------------------------------------------------------------------------------------------------------------------------------------------------------------------------------------------------------------------------------------------------------------------------------------------------------------------------------------------------------------------------------------------------------------------------------------------------------------------------------------------------------------------------------------------------------------------------------------------------|
| Subcategory: Wallwash                                                                                                                                                                                                                                                                                                                                                                                                                                                                                                                                                                                                                                                                                                                                                                                                                                                                                                                                                                                                                                                                                                                                                                                                                                                                                                                                                                                                                                                                                                                                                                                                                                                                                                                                                                                                                                                                                                                                                                                                                                                                                                          |
| PHYSICAL                                                                                                                                                                                                                                                                                                                                                                                                                                                                                                                                                                                                                                                                                                                                                                                                                                                                                                                                                                                                                                                                                                                                                                                                                                                                                                                                                                                                                                                                                                                                                                                                                                                                                                                                                                                                                                                                                                                                                                                                                                                                                                                       |
| Shape: Round                                                                                                                                                                                                                                                                                                                                                                                                                                                                                                                                                                                                                                                                                                                                                                                                                                                                                                                                                                                                                                                                                                                                                                                                                                                                                                                                                                                                                                                                                                                                                                                                                                                                                                                                                                                                                                                                                                                                                                                                                                                                                                                   |
| Diameter (mm): 107                                                                                                                                                                                                                                                                                                                                                                                                                                                                                                                                                                                                                                                                                                                                                                                                                                                                                                                                                                                                                                                                                                                                                                                                                                                                                                                                                                                                                                                                                                                                                                                                                                                                                                                                                                                                                                                                                                                                                                                                                                                                                                             |
| Diameter (in): 4 <sup>3</sup> / <sub>16</sub>                                                                                                                                                                                                                                                                                                                                                                                                                                                                                                                                                                                                                                                                                                                                                                                                                                                                                                                                                                                                                                                                                                                                                                                                                                                                                                                                                                                                                                                                                                                                                                                                                                                                                                                                                                                                                                                                                                                                                                                                                                                                                  |
| Height (mm): 118                                                                                                                                                                                                                                                                                                                                                                                                                                                                                                                                                                                                                                                                                                                                                                                                                                                                                                                                                                                                                                                                                                                                                                                                                                                                                                                                                                                                                                                                                                                                                                                                                                                                                                                                                                                                                                                                                                                                                                                                                                                                                                               |
| Height (in): 4 ½                                                                                                                                                                                                                                                                                                                                                                                                                                                                                                                                                                                                                                                                                                                                                                                                                                                                                                                                                                                                                                                                                                                                                                                                                                                                                                                                                                                                                                                                                                                                                                                                                                                                                                                                                                                                                                                                                                                                                                                                                                                                                                               |
| Ceiling Thickness (mm): 10 / 12.5 / 15                                                                                                                                                                                                                                                                                                                                                                                                                                                                                                                                                                                                                                                                                                                                                                                                                                                                                                                                                                                                                                                                                                                                                                                                                                                                                                                                                                                                                                                                                                                                                                                                                                                                                                                                                                                                                                                                                                                                                                                                                                                                                         |
| Ceiling Thickness (in): 3/8 or 1/2 or 9/16                                                                                                                                                                                                                                                                                                                                                                                                                                                                                                                                                                                                                                                                                                                                                                                                                                                                                                                                                                                                                                                                                                                                                                                                                                                                                                                                                                                                                                                                                                                                                                                                                                                                                                                                                                                                                                                                                                                                                                                                                                                                                     |
| Min. Recessing Depth (mm): 140                                                                                                                                                                                                                                                                                                                                                                                                                                                                                                                                                                                                                                                                                                                                                                                                                                                                                                                                                                                                                                                                                                                                                                                                                                                                                                                                                                                                                                                                                                                                                                                                                                                                                                                                                                                                                                                                                                                                                                                                                                                                                                 |
| Min. Recessing Depth (in): 5 ½                                                                                                                                                                                                                                                                                                                                                                                                                                                                                                                                                                                                                                                                                                                                                                                                                                                                                                                                                                                                                                                                                                                                                                                                                                                                                                                                                                                                                                                                                                                                                                                                                                                                                                                                                                                                                                                                                                                                                                                                                                                                                                 |
| Light Distribution: Adjustable / Asymmetric                                                                                                                                                                                                                                                                                                                                                                                                                                                                                                                                                                                                                                                                                                                                                                                                                                                                                                                                                                                                                                                                                                                                                                                                                                                                                                                                                                                                                                                                                                                                                                                                                                                                                                                                                                                                                                                                                                                                                                                                                                                                                    |
| Weight (kg): 0.473                                                                                                                                                                                                                                                                                                                                                                                                                                                                                                                                                                                                                                                                                                                                                                                                                                                                                                                                                                                                                                                                                                                                                                                                                                                                                                                                                                                                                                                                                                                                                                                                                                                                                                                                                                                                                                                                                                                                                                                                                                                                                                             |
| Weight (lbs): 1.04                                                                                                                                                                                                                                                                                                                                                                                                                                                                                                                                                                                                                                                                                                                                                                                                                                                                                                                                                                                                                                                                                                                                                                                                                                                                                                                                                                                                                                                                                                                                                                                                                                                                                                                                                                                                                                                                                                                                                                                                                                                                                                             |
| FILE OF A PROPERTY OF A PROPER |