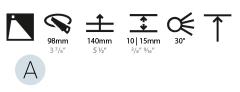

| Mounting Location: Ceiling                                                                                                                                                                                                                                                                                                                                                                                                                                                                                                                                                                                                                                                                                                                                                                                                                                                                                                                                                                                                                                                                                                                                                                                                                                                                                                                                                                                                                                                                                                                                                                                                                                                                                                                                                                                                                                                                                                                                                                                                                                                                                                     |
|--------------------------------------------------------------------------------------------------------------------------------------------------------------------------------------------------------------------------------------------------------------------------------------------------------------------------------------------------------------------------------------------------------------------------------------------------------------------------------------------------------------------------------------------------------------------------------------------------------------------------------------------------------------------------------------------------------------------------------------------------------------------------------------------------------------------------------------------------------------------------------------------------------------------------------------------------------------------------------------------------------------------------------------------------------------------------------------------------------------------------------------------------------------------------------------------------------------------------------------------------------------------------------------------------------------------------------------------------------------------------------------------------------------------------------------------------------------------------------------------------------------------------------------------------------------------------------------------------------------------------------------------------------------------------------------------------------------------------------------------------------------------------------------------------------------------------------------------------------------------------------------------------------------------------------------------------------------------------------------------------------------------------------------------------------------------------------------------------------------------------------|
| Subcategory: Wallwash                                                                                                                                                                                                                                                                                                                                                                                                                                                                                                                                                                                                                                                                                                                                                                                                                                                                                                                                                                                                                                                                                                                                                                                                                                                                                                                                                                                                                                                                                                                                                                                                                                                                                                                                                                                                                                                                                                                                                                                                                                                                                                          |
| PHYSICAL                                                                                                                                                                                                                                                                                                                                                                                                                                                                                                                                                                                                                                                                                                                                                                                                                                                                                                                                                                                                                                                                                                                                                                                                                                                                                                                                                                                                                                                                                                                                                                                                                                                                                                                                                                                                                                                                                                                                                                                                                                                                                                                       |
| Shape: Round                                                                                                                                                                                                                                                                                                                                                                                                                                                                                                                                                                                                                                                                                                                                                                                                                                                                                                                                                                                                                                                                                                                                                                                                                                                                                                                                                                                                                                                                                                                                                                                                                                                                                                                                                                                                                                                                                                                                                                                                                                                                                                                   |
| Diameter (mm): 107                                                                                                                                                                                                                                                                                                                                                                                                                                                                                                                                                                                                                                                                                                                                                                                                                                                                                                                                                                                                                                                                                                                                                                                                                                                                                                                                                                                                                                                                                                                                                                                                                                                                                                                                                                                                                                                                                                                                                                                                                                                                                                             |
| Diameter (in): 4 <sup>3</sup> / <sub>16</sub>                                                                                                                                                                                                                                                                                                                                                                                                                                                                                                                                                                                                                                                                                                                                                                                                                                                                                                                                                                                                                                                                                                                                                                                                                                                                                                                                                                                                                                                                                                                                                                                                                                                                                                                                                                                                                                                                                                                                                                                                                                                                                  |
| Height (mm): 118                                                                                                                                                                                                                                                                                                                                                                                                                                                                                                                                                                                                                                                                                                                                                                                                                                                                                                                                                                                                                                                                                                                                                                                                                                                                                                                                                                                                                                                                                                                                                                                                                                                                                                                                                                                                                                                                                                                                                                                                                                                                                                               |
| Height (in): 4 ½                                                                                                                                                                                                                                                                                                                                                                                                                                                                                                                                                                                                                                                                                                                                                                                                                                                                                                                                                                                                                                                                                                                                                                                                                                                                                                                                                                                                                                                                                                                                                                                                                                                                                                                                                                                                                                                                                                                                                                                                                                                                                                               |
| Ceiling Thickness (mm): 10 / 12.5 / 15                                                                                                                                                                                                                                                                                                                                                                                                                                                                                                                                                                                                                                                                                                                                                                                                                                                                                                                                                                                                                                                                                                                                                                                                                                                                                                                                                                                                                                                                                                                                                                                                                                                                                                                                                                                                                                                                                                                                                                                                                                                                                         |
| Ceiling Thickness (in): 3/8 or 1/2 or 9/16                                                                                                                                                                                                                                                                                                                                                                                                                                                                                                                                                                                                                                                                                                                                                                                                                                                                                                                                                                                                                                                                                                                                                                                                                                                                                                                                                                                                                                                                                                                                                                                                                                                                                                                                                                                                                                                                                                                                                                                                                                                                                     |
| Min. Recessing Depth (mm): 140                                                                                                                                                                                                                                                                                                                                                                                                                                                                                                                                                                                                                                                                                                                                                                                                                                                                                                                                                                                                                                                                                                                                                                                                                                                                                                                                                                                                                                                                                                                                                                                                                                                                                                                                                                                                                                                                                                                                                                                                                                                                                                 |
| Min. Recessing Depth (in): 5 ½                                                                                                                                                                                                                                                                                                                                                                                                                                                                                                                                                                                                                                                                                                                                                                                                                                                                                                                                                                                                                                                                                                                                                                                                                                                                                                                                                                                                                                                                                                                                                                                                                                                                                                                                                                                                                                                                                                                                                                                                                                                                                                 |
| Light Distribution: Adjustable / Asymmetric                                                                                                                                                                                                                                                                                                                                                                                                                                                                                                                                                                                                                                                                                                                                                                                                                                                                                                                                                                                                                                                                                                                                                                                                                                                                                                                                                                                                                                                                                                                                                                                                                                                                                                                                                                                                                                                                                                                                                                                                                                                                                    |
| Weight (kg): 0.473                                                                                                                                                                                                                                                                                                                                                                                                                                                                                                                                                                                                                                                                                                                                                                                                                                                                                                                                                                                                                                                                                                                                                                                                                                                                                                                                                                                                                                                                                                                                                                                                                                                                                                                                                                                                                                                                                                                                                                                                                                                                                                             |
| Weight (lbs): 1.04                                                                                                                                                                                                                                                                                                                                                                                                                                                                                                                                                                                                                                                                                                                                                                                                                                                                                                                                                                                                                                                                                                                                                                                                                                                                                                                                                                                                                                                                                                                                                                                                                                                                                                                                                                                                                                                                                                                                                                                                                                                                                                             |
| FILE OF A PROPERTY OF A PROPER |

Fixture Finish: SSR / BKV / CWI / CRY / HAB / UFT / ITA / RUA / FTG / MYG / LOD / PUS / FRO / FUP / KIA / POP / BLS / SPG / MEY / GOH / GUM / CHC / COM / ABZ / JAG / OBR / MOS / ROR

Fixture Material: Aluminum Die Cast Cut-out Measurements: 98mm / 3 7/8"

Fixture Material: Aluminum Die Cast
Cut-out Measurements: 98mm / 3 7/8"