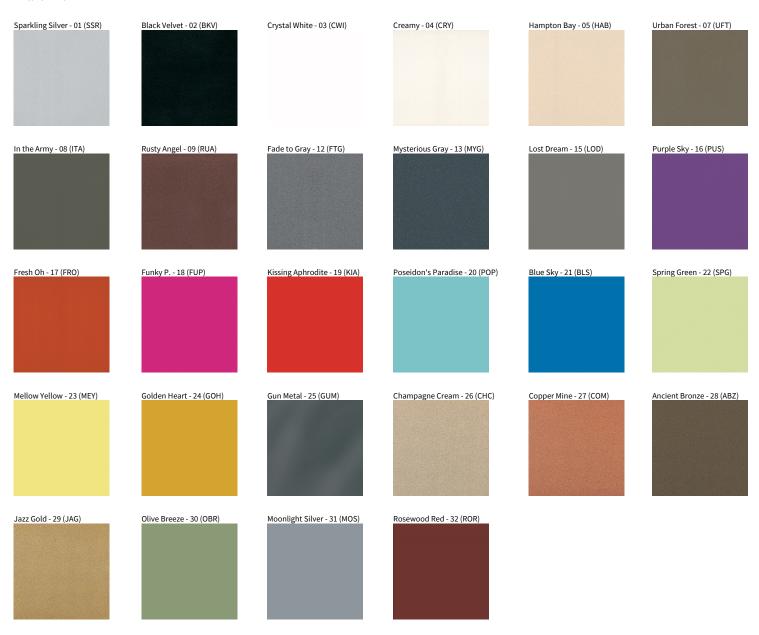

### **BIONIQ**

COLOR FINISH CHART

| PROJECT   |  |  |  |
|-----------|--|--|--|
| TYPE      |  |  |  |
| SPECIFIER |  |  |  |
| QUANTITY  |  |  |  |
| DATE      |  |  |  |

#### **Fixture Finish**

**Digital:** Not all screens are calibrated the same, and therefore, colors will appear differently between screens. **Physical:** When texture is involved, there will be variations in color, character and tone within a product series and between product families.

**Gun Metal:** No Gun Metal finish is alike. It combines a mixture of transparent and black color particles which ensures a highly individual effect and no luminaire being identical. **Champagne Cream, Copper Mine, Ancient Bronze + Jazz Gold:** These finishes have slight fading from specific powder coating production. Each luminaire will slightly vary.