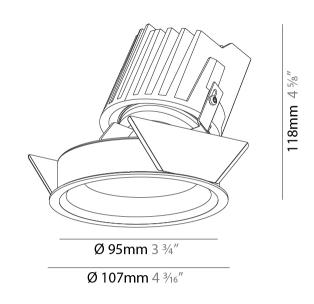

| Mounting Location: Ceiling                                                                                                                                                                                                                                                                                                                                                                                                                                                                                                                                                                                                                                                                                                                                                                                                                                                                                                                                                                                                                                                                                                                                                                                                                                                                                                                                                                                                                                                                                                                                                                                                                                                                                                                                                                                                                                                                                                                                                                                                                                                                                                     |
|--------------------------------------------------------------------------------------------------------------------------------------------------------------------------------------------------------------------------------------------------------------------------------------------------------------------------------------------------------------------------------------------------------------------------------------------------------------------------------------------------------------------------------------------------------------------------------------------------------------------------------------------------------------------------------------------------------------------------------------------------------------------------------------------------------------------------------------------------------------------------------------------------------------------------------------------------------------------------------------------------------------------------------------------------------------------------------------------------------------------------------------------------------------------------------------------------------------------------------------------------------------------------------------------------------------------------------------------------------------------------------------------------------------------------------------------------------------------------------------------------------------------------------------------------------------------------------------------------------------------------------------------------------------------------------------------------------------------------------------------------------------------------------------------------------------------------------------------------------------------------------------------------------------------------------------------------------------------------------------------------------------------------------------------------------------------------------------------------------------------------------|
| Subcategory: Wallwash                                                                                                                                                                                                                                                                                                                                                                                                                                                                                                                                                                                                                                                                                                                                                                                                                                                                                                                                                                                                                                                                                                                                                                                                                                                                                                                                                                                                                                                                                                                                                                                                                                                                                                                                                                                                                                                                                                                                                                                                                                                                                                          |
| PHYSICAL                                                                                                                                                                                                                                                                                                                                                                                                                                                                                                                                                                                                                                                                                                                                                                                                                                                                                                                                                                                                                                                                                                                                                                                                                                                                                                                                                                                                                                                                                                                                                                                                                                                                                                                                                                                                                                                                                                                                                                                                                                                                                                                       |
| Shape: Round                                                                                                                                                                                                                                                                                                                                                                                                                                                                                                                                                                                                                                                                                                                                                                                                                                                                                                                                                                                                                                                                                                                                                                                                                                                                                                                                                                                                                                                                                                                                                                                                                                                                                                                                                                                                                                                                                                                                                                                                                                                                                                                   |
| Diameter (mm): 107                                                                                                                                                                                                                                                                                                                                                                                                                                                                                                                                                                                                                                                                                                                                                                                                                                                                                                                                                                                                                                                                                                                                                                                                                                                                                                                                                                                                                                                                                                                                                                                                                                                                                                                                                                                                                                                                                                                                                                                                                                                                                                             |
| Diameter (in): 4 <sup>3</sup> / <sub>16</sub>                                                                                                                                                                                                                                                                                                                                                                                                                                                                                                                                                                                                                                                                                                                                                                                                                                                                                                                                                                                                                                                                                                                                                                                                                                                                                                                                                                                                                                                                                                                                                                                                                                                                                                                                                                                                                                                                                                                                                                                                                                                                                  |
| Height (mm): 118                                                                                                                                                                                                                                                                                                                                                                                                                                                                                                                                                                                                                                                                                                                                                                                                                                                                                                                                                                                                                                                                                                                                                                                                                                                                                                                                                                                                                                                                                                                                                                                                                                                                                                                                                                                                                                                                                                                                                                                                                                                                                                               |
| Height (in): 4 ½                                                                                                                                                                                                                                                                                                                                                                                                                                                                                                                                                                                                                                                                                                                                                                                                                                                                                                                                                                                                                                                                                                                                                                                                                                                                                                                                                                                                                                                                                                                                                                                                                                                                                                                                                                                                                                                                                                                                                                                                                                                                                                               |
| Ceiling Thickness (mm): 10 / 12.5 / 15                                                                                                                                                                                                                                                                                                                                                                                                                                                                                                                                                                                                                                                                                                                                                                                                                                                                                                                                                                                                                                                                                                                                                                                                                                                                                                                                                                                                                                                                                                                                                                                                                                                                                                                                                                                                                                                                                                                                                                                                                                                                                         |
| Ceiling Thickness (in): 3/8 or 1/2 or 9/16                                                                                                                                                                                                                                                                                                                                                                                                                                                                                                                                                                                                                                                                                                                                                                                                                                                                                                                                                                                                                                                                                                                                                                                                                                                                                                                                                                                                                                                                                                                                                                                                                                                                                                                                                                                                                                                                                                                                                                                                                                                                                     |
| Min. Recessing Depth (mm): 140                                                                                                                                                                                                                                                                                                                                                                                                                                                                                                                                                                                                                                                                                                                                                                                                                                                                                                                                                                                                                                                                                                                                                                                                                                                                                                                                                                                                                                                                                                                                                                                                                                                                                                                                                                                                                                                                                                                                                                                                                                                                                                 |
| Min. Recessing Depth (in): 5 ½                                                                                                                                                                                                                                                                                                                                                                                                                                                                                                                                                                                                                                                                                                                                                                                                                                                                                                                                                                                                                                                                                                                                                                                                                                                                                                                                                                                                                                                                                                                                                                                                                                                                                                                                                                                                                                                                                                                                                                                                                                                                                                 |
| Light Distribution: Adjustable / Asymmetric                                                                                                                                                                                                                                                                                                                                                                                                                                                                                                                                                                                                                                                                                                                                                                                                                                                                                                                                                                                                                                                                                                                                                                                                                                                                                                                                                                                                                                                                                                                                                                                                                                                                                                                                                                                                                                                                                                                                                                                                                                                                                    |
| Weight (kg): 0.473                                                                                                                                                                                                                                                                                                                                                                                                                                                                                                                                                                                                                                                                                                                                                                                                                                                                                                                                                                                                                                                                                                                                                                                                                                                                                                                                                                                                                                                                                                                                                                                                                                                                                                                                                                                                                                                                                                                                                                                                                                                                                                             |
| Weight (lbs): 1.04                                                                                                                                                                                                                                                                                                                                                                                                                                                                                                                                                                                                                                                                                                                                                                                                                                                                                                                                                                                                                                                                                                                                                                                                                                                                                                                                                                                                                                                                                                                                                                                                                                                                                                                                                                                                                                                                                                                                                                                                                                                                                                             |
| FILE OF A PROPERTY OF A PROPER |

Diameter (in): 4  $\frac{3}{16}$ Height (mm): 118

Height (in): 4  $\frac{5}{8}$ Ceiling Thickness (mm): 10 / 12.5 / 15

Ceiling Thickness (in): 3/8 or 1/2 or 9/16

Min. Recessing Depth (mm): 140

Min. Recessing Depth (in): 5  $\frac{1}{2}$ Light Distribution: Adjustable / Asymmetric