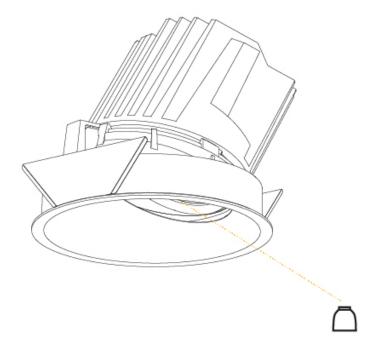

#### **GENERAL**

| Series: Bioniq                   |  |
|----------------------------------|--|
| Subseries: Bioniq Round Wallwash |  |
| Brand: Prolicht                  |  |
| Division: Architectural          |  |
| Mounting Type: Recessed          |  |
| Mounting Location: Ceiling       |  |
| Subcategory: Wallwash            |  |

| Mounting Location: Ceiling                                                                                                                                                                                                                                                                                                                                                                                                                                                                                                                                                                                                                                                                                                                                                                                                                                                                                                                                                                                                                                                                                                                                                                                                                                                                                                                                                                                                                                                                                                                                                                                                                                                                                                                                                                                                                                                                                                                                                                                                                                                                                                     |
|--------------------------------------------------------------------------------------------------------------------------------------------------------------------------------------------------------------------------------------------------------------------------------------------------------------------------------------------------------------------------------------------------------------------------------------------------------------------------------------------------------------------------------------------------------------------------------------------------------------------------------------------------------------------------------------------------------------------------------------------------------------------------------------------------------------------------------------------------------------------------------------------------------------------------------------------------------------------------------------------------------------------------------------------------------------------------------------------------------------------------------------------------------------------------------------------------------------------------------------------------------------------------------------------------------------------------------------------------------------------------------------------------------------------------------------------------------------------------------------------------------------------------------------------------------------------------------------------------------------------------------------------------------------------------------------------------------------------------------------------------------------------------------------------------------------------------------------------------------------------------------------------------------------------------------------------------------------------------------------------------------------------------------------------------------------------------------------------------------------------------------|
| Subcategory: Wallwash                                                                                                                                                                                                                                                                                                                                                                                                                                                                                                                                                                                                                                                                                                                                                                                                                                                                                                                                                                                                                                                                                                                                                                                                                                                                                                                                                                                                                                                                                                                                                                                                                                                                                                                                                                                                                                                                                                                                                                                                                                                                                                          |
| PHYSICAL                                                                                                                                                                                                                                                                                                                                                                                                                                                                                                                                                                                                                                                                                                                                                                                                                                                                                                                                                                                                                                                                                                                                                                                                                                                                                                                                                                                                                                                                                                                                                                                                                                                                                                                                                                                                                                                                                                                                                                                                                                                                                                                       |
| Shape: Round                                                                                                                                                                                                                                                                                                                                                                                                                                                                                                                                                                                                                                                                                                                                                                                                                                                                                                                                                                                                                                                                                                                                                                                                                                                                                                                                                                                                                                                                                                                                                                                                                                                                                                                                                                                                                                                                                                                                                                                                                                                                                                                   |
| Diameter (mm): 107                                                                                                                                                                                                                                                                                                                                                                                                                                                                                                                                                                                                                                                                                                                                                                                                                                                                                                                                                                                                                                                                                                                                                                                                                                                                                                                                                                                                                                                                                                                                                                                                                                                                                                                                                                                                                                                                                                                                                                                                                                                                                                             |
| Diameter (in): 4 <sup>3</sup> / <sub>16</sub>                                                                                                                                                                                                                                                                                                                                                                                                                                                                                                                                                                                                                                                                                                                                                                                                                                                                                                                                                                                                                                                                                                                                                                                                                                                                                                                                                                                                                                                                                                                                                                                                                                                                                                                                                                                                                                                                                                                                                                                                                                                                                  |
| Height (mm): 118                                                                                                                                                                                                                                                                                                                                                                                                                                                                                                                                                                                                                                                                                                                                                                                                                                                                                                                                                                                                                                                                                                                                                                                                                                                                                                                                                                                                                                                                                                                                                                                                                                                                                                                                                                                                                                                                                                                                                                                                                                                                                                               |
| Height (in): 4 ½                                                                                                                                                                                                                                                                                                                                                                                                                                                                                                                                                                                                                                                                                                                                                                                                                                                                                                                                                                                                                                                                                                                                                                                                                                                                                                                                                                                                                                                                                                                                                                                                                                                                                                                                                                                                                                                                                                                                                                                                                                                                                                               |
| Ceiling Thickness (mm): 10 / 12.5 / 15                                                                                                                                                                                                                                                                                                                                                                                                                                                                                                                                                                                                                                                                                                                                                                                                                                                                                                                                                                                                                                                                                                                                                                                                                                                                                                                                                                                                                                                                                                                                                                                                                                                                                                                                                                                                                                                                                                                                                                                                                                                                                         |
| Ceiling Thickness (in): 3/8 or 1/2 or 9/16                                                                                                                                                                                                                                                                                                                                                                                                                                                                                                                                                                                                                                                                                                                                                                                                                                                                                                                                                                                                                                                                                                                                                                                                                                                                                                                                                                                                                                                                                                                                                                                                                                                                                                                                                                                                                                                                                                                                                                                                                                                                                     |
| Min. Recessing Depth (mm): 140                                                                                                                                                                                                                                                                                                                                                                                                                                                                                                                                                                                                                                                                                                                                                                                                                                                                                                                                                                                                                                                                                                                                                                                                                                                                                                                                                                                                                                                                                                                                                                                                                                                                                                                                                                                                                                                                                                                                                                                                                                                                                                 |
| Min. Recessing Depth (in): 5 ½                                                                                                                                                                                                                                                                                                                                                                                                                                                                                                                                                                                                                                                                                                                                                                                                                                                                                                                                                                                                                                                                                                                                                                                                                                                                                                                                                                                                                                                                                                                                                                                                                                                                                                                                                                                                                                                                                                                                                                                                                                                                                                 |
| Light Distribution: Adjustable / Asymmetric                                                                                                                                                                                                                                                                                                                                                                                                                                                                                                                                                                                                                                                                                                                                                                                                                                                                                                                                                                                                                                                                                                                                                                                                                                                                                                                                                                                                                                                                                                                                                                                                                                                                                                                                                                                                                                                                                                                                                                                                                                                                                    |
| Weight (kg): 0.473                                                                                                                                                                                                                                                                                                                                                                                                                                                                                                                                                                                                                                                                                                                                                                                                                                                                                                                                                                                                                                                                                                                                                                                                                                                                                                                                                                                                                                                                                                                                                                                                                                                                                                                                                                                                                                                                                                                                                                                                                                                                                                             |
| Weight (lbs): 1.04                                                                                                                                                                                                                                                                                                                                                                                                                                                                                                                                                                                                                                                                                                                                                                                                                                                                                                                                                                                                                                                                                                                                                                                                                                                                                                                                                                                                                                                                                                                                                                                                                                                                                                                                                                                                                                                                                                                                                                                                                                                                                                             |
| FILE OF A PROPERTY OF A PROPER |

Fixture Finish: SSR / BKV / CWI / CRY / HAB / UFT / ITA / RUA / FTG / MYG / LOD / PUS / FRO / FUP / KIA / POP / BLS / SPG / MEY / GOH / GUM / CHC / COM / ABZ / JAG / OBR / MOS / ROR

Fixture Material: Aluminum Die Cast Cut-out Measurements: 98mm / 3 7/8"